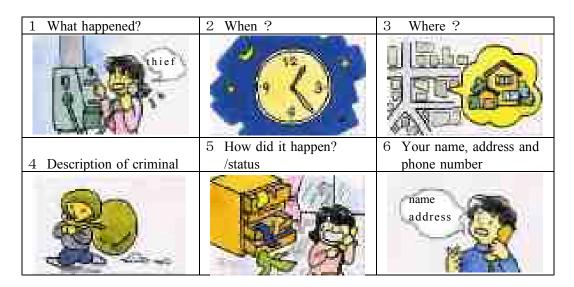

We may apply three-party calls, interpreters are available for those who don't speak Japanese.

■ Please provide following information when you call an emergency.